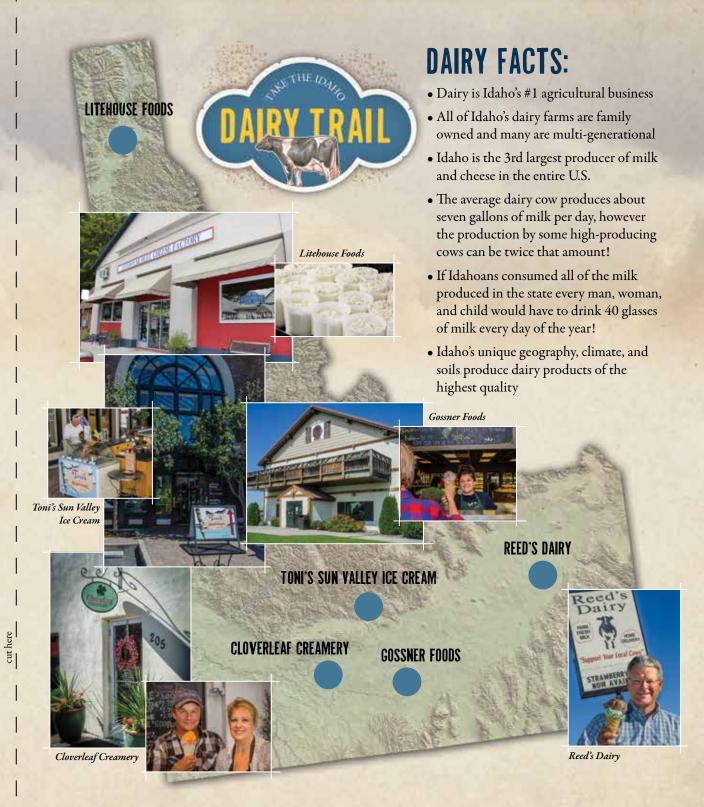

# **IDAHO DAIRY TRAIL**

Idaho dairy products are produced with love and care on family farms throughout the state. All of our more than 500 dairy farms are family owned. We take great pride in our farmers, who, in turn take great pride in their product. We hope you enjoy the delicious Idaho products featured along the Idaho Dairy Trail!

## LITEHOUSE FOODS CHEESE STORE

125 S. Second Ave., Sandpoint, ID 83864 www.litehousefoods.com, Phone: 208-263-2030 Hours: Monday – Saturday, 10:00am – 5:00pm Products: Cheese and dairy based salad dressings

#### **CLOVERLEAF CREAMERY**

205 S. Broadway, Buhl, ID 83316

Phone: 208-543-4272

Hours: Monday – Friday 9:00 am – 6:00pm, Saturday 10:00 – 6:00pm, Sunday Noon – 6:00pm Products: Milk, butter, half and half, cheese,

and ice cream

#### GOSSNER FOODS INC.

1200 7th St., Heyburn, ID 83336 www.gossner.com, Phone: 208-679-0971 Hours: Monday – Thursday 9:00am – 8:00pm, Friday and Saturday 9:00am – 9:00pm Products: Cheese and ice cream

# **REED'S DAIRY**

2660 West Broadway,

Idaho Falls, ID 83402 www.reedsdairy.com, Phone: 208-522-0123 Hours: Monday – Saturday, 8:00am – 9:00pm Products: Cheese, milk, and ice cream

## TONI'S SUN VALLEY ICE CREAM

Ketchum Galleria, 351 Leadville Ave. N., Ketchum, ID 83340

www.sunvalleyicecream.com, Phone: 208-720-6251

Hours: Memorial Day until Labor Day,

Daily 12:00pm - 9:00pm

Rest of year, Tuesday – Sunday 12:00pm – 6:00pm Products: Handmade ice cream, ice cream cakes,

and frozen confections

2nd Location: 313 North Main Street,

Hailey, ID 83333

Hours: Memorial Day until Labor Day, Tuesday – Sunday, 12:00pm – 9:30pm

Complete the following information and send in with your completed passport: